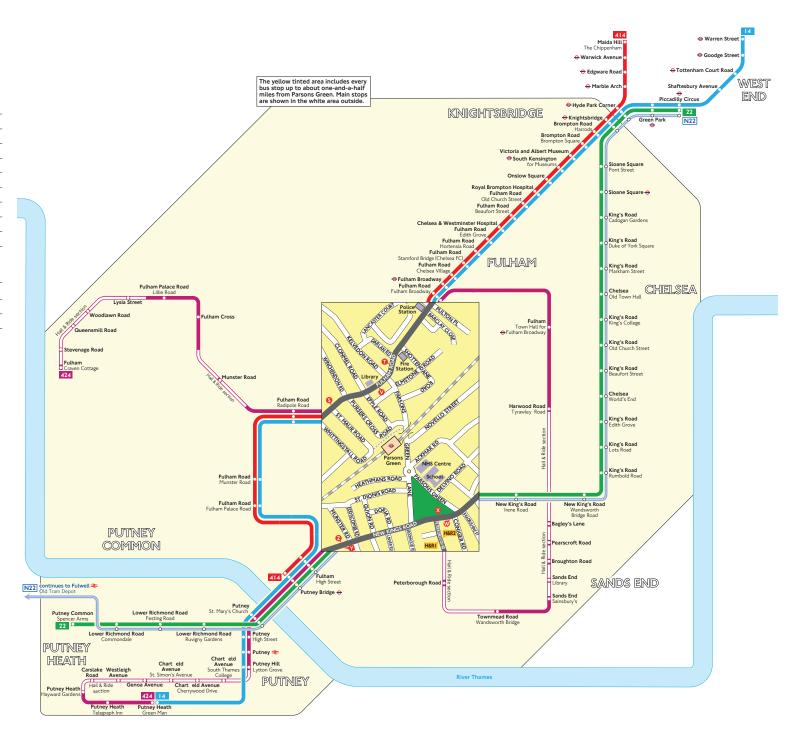

## **Buses from Parsons Green**

## Route finder

## Day buses including 24-hour routes

| Bus route | Towards           | Bus stops       |
|-----------|-------------------|-----------------|
| 14        | Putney Heath      | V               |
|           | Warren Street     | 90              |
| 22        | Piccadilly Circus | <b>⊗ ⊘</b>      |
|           | Putney Common     | <b>W W</b>      |
| 414       | Maida Hill        | 90              |
|           | Putney Bridge     | V               |
| 424       | Craven Cottage +  | <b>▼</b> ✓ H&R2 |
|           | Putney Heath +    | S T Y H&RI      |

## Night buses

| Bus route | Towards           | Bus stops      |
|-----------|-------------------|----------------|
| N22       | Fulwell           | <b>W Y</b>     |
|           | Piccadilly Circus | <b>&amp; Z</b> |

+ Mondays to Saturdays except evenings

Route 424 operates as Hail and Ride on the sections of roads marked [HSRI] and [HSRI] on the map. Buses stop at any safe point along the road. There are no bus stops at these locations, but please indicate clearly to the driver when you wish to board or alight.