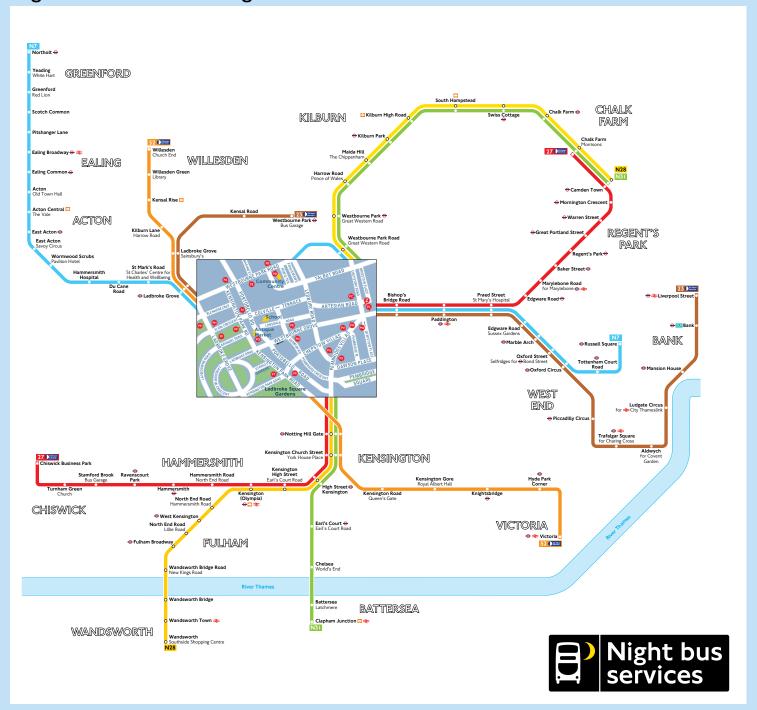

## Night buses from Notting Hill (Portobello Road)

## Route finder

## Night buses including 24-hour services

| Bus route           | Towards                | Bus stops    |
|---------------------|------------------------|--------------|
| 23 24 hpi<br>servic | Liverpool Street       | PH PD PK PL  |
|                     | Westbourne Park        | @ @ @ @      |
| 27 24 hor service   | Chalk Farm             | @ @ ®        |
|                     | Chiswick Business Park | ∞ ∞          |
| 52 24 hpi<br>servic | Victoria               | 9H 80 85     |
|                     | Willesden              | @ @ @        |
| N7                  | Northolt               | © © ®        |
|                     | Russell Square         | Ø @ @        |
| N28                 | Camden Town            | © @ ®        |
|                     | Wandsworth             | ∞ ⊗ ⊘        |
| N31                 | Camden Town            | © @ ®        |
|                     | Clapham Junction       | <b>∞ ∞ ⊘</b> |