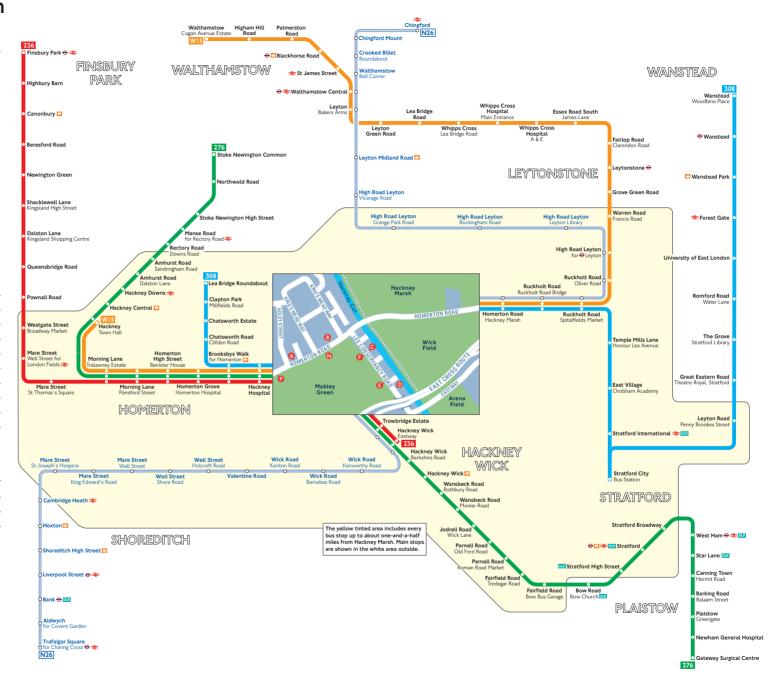

Red discs show the bus stop you need for your chosen bus service. The disc appears on the top of the bus stop 123 in the street (see map of town centre in centre of diagram).

#### Day buses

| Bus route | Towards                 | Bus stops  |
|-----------|-------------------------|------------|
| 236       | Finsbury Park           | <b>900</b> |
|           | Hackney Wick            | <b>ABO</b> |
| 276       | Newham General Hospital | <b>ABO</b> |
|           | Stoke Newington         | <b>900</b> |
| 308       | Lea Bridge Roundabout   | 00         |
|           | Wanstead                | A B        |
| W15       | Hackney                 | 00         |
|           | Walthamstow             | AB         |

### Night buses

| Bus route | Towards          | Bus stops  |
|-----------|------------------|------------|
| N26       | Chingford        | <b>3 3</b> |
|           | Trafalgar Square | <b>0 0</b> |