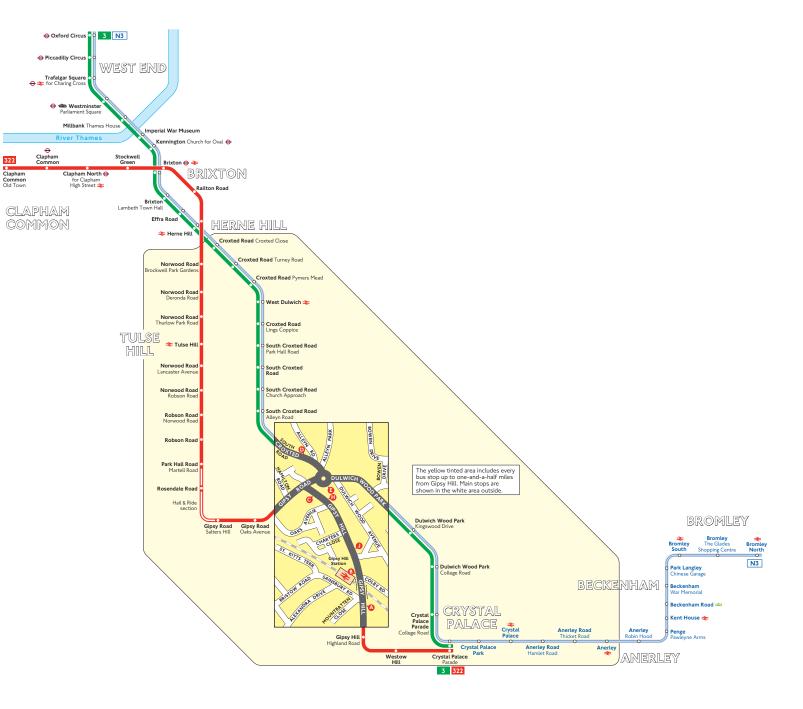

## **Buses from Gipsy Hill**

Key

A

- Ð Connections with Underground
- Connections with National Rail ₹
- Connections with river boats <u></u>
- Connections with Tramlink

Red discs show the bus stop you need for your chosen bus Red discs show the bus stop you need for your service. The disc O appears on the top of the bus results a street (see map of town centre in centre of diagram). service. The disc () appears on the top of the bus stop in the 322

## Day buses

| Bus route | Towards        | Bus stops |
|-----------|----------------|-----------|
| 3         | Crystal Palace | D         |
|           | Oxford Circus  | •         |
| 322       | Clapham Common | BG        |
|           | Crystal Palace |           |

## Night buses

| Bus route | Towards       | Bus stops |
|-----------|---------------|-----------|
| N3        | Bromley       | D         |
|           | Oxford Circus | 0         |