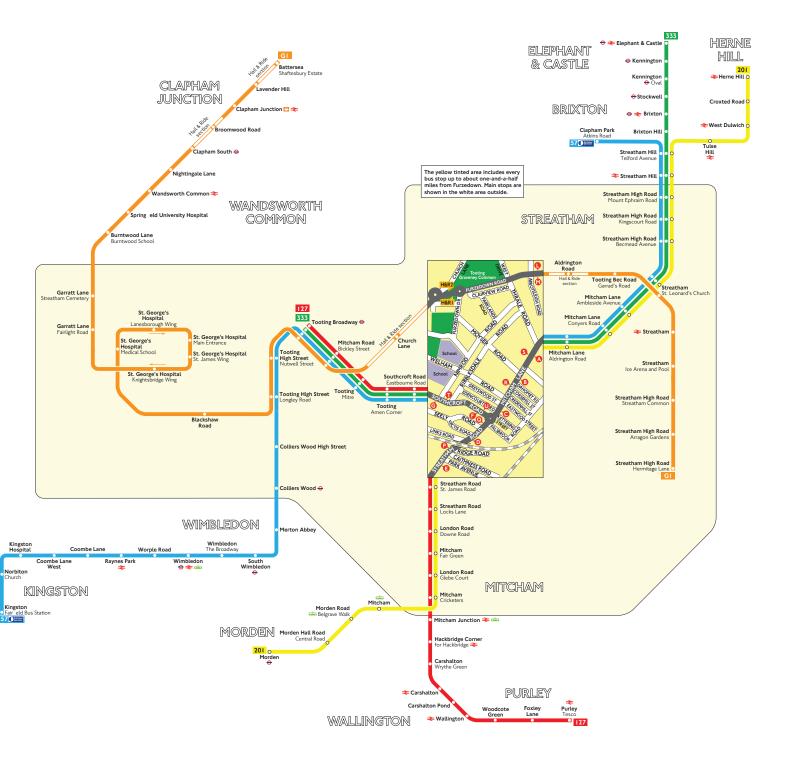

## **Buses from Furzedown**

## **Route finder**

## Day buses including 24-hour routes

| Bus route     | Towards             | Bus stops |
|---------------|---------------------|-----------|
| 57 241<br>Ser | cur Clapham Park    | 8900      |
|               | Kingston            |           |
| 127           | Purley              | 000       |
|               | Tooting Broadway    |           |
| 201           | Herne Hill          | PORS      |
|               | Morden              |           |
| 333           | Elephant & Castle   | 8900      |
|               | Tooting Broadway    |           |
| GI            | Battersea           | Meri      |
|               | Streatham High Road | H&R2      |

Hail & Route GI operates as Hail and Ride on the sections of Ride roads marked HBRI and HBRI on the map. Buses stop at any safe point along the road. There are no bus stops at these locations, but please indicate clearly to the driver when you wish to board or alight.