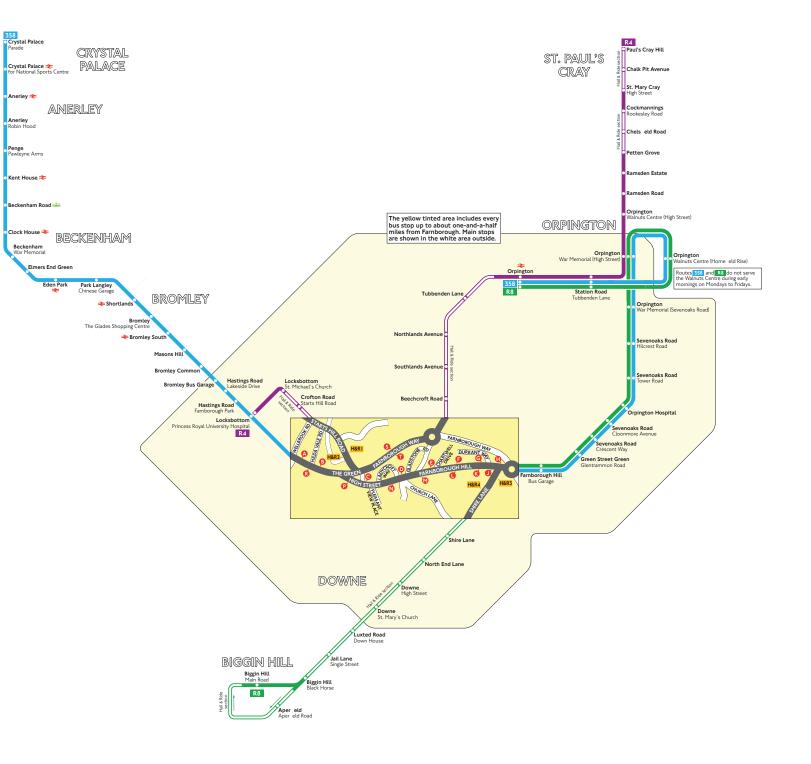

## **Buses from Farnborough**

## Route finder

## Day buses

| Bus route | Towards          | Bus stops |
|-----------|------------------|-----------|
| 358       | Crystal Palace   |           |
|           | Orpington        |           |
| R4        | Locksbottom      | H&R2      |
|           | Paul's Cray Hill | S H&RI    |
| R8        | Biggin Hill      | H&R3      |
|           | Orpington        | B H&R4    |

| Bus route | Towards           | Bus stops |
|-----------|-------------------|-----------|
| 402       | Bromley North +   |           |
|           | Tunbridge Wells + |           |

+ Mondays to Saturdays except evenings

Route R4 operates as Hail and Ride between the sections of roads marked HBRI and HBRI on the map, and Route R8 between the sections of the road marked HBRI and HBBRI. Buses stop at any safe point along the road. There are no bus stops at these locations, but please indicate clearly to the driver when you wish to board or alight.