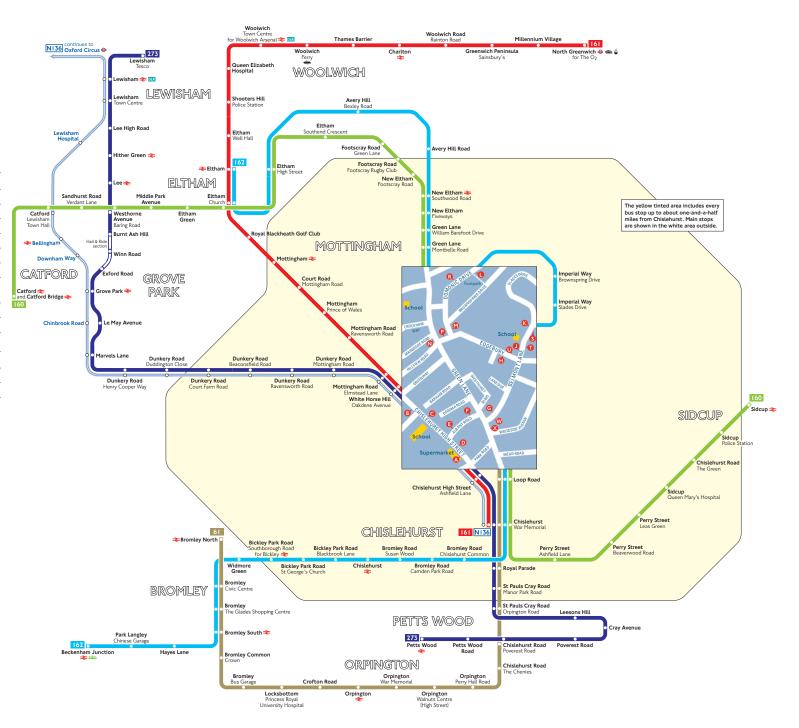

## **Buses from Chislehurst**

## Route finder

## Day buses

| Bus route | Towards                  | Bus stops                                  |
|-----------|--------------------------|--------------------------------------------|
| 61        | Bromley North            | <b>&amp;</b>                               |
| 160       | Catford                  | <b>ABBGBN</b>                              |
|           | Sidcup                   | 000                                        |
| 161       | Chislehurst War Memorial | <b>@ D</b>                                 |
|           | North Greenwich          | ΔB                                         |
| 162       | Beckenham Junction       | <b>0000</b>                                |
|           | Eltham                   | <b>ABBBB</b><br><b>B B B B B B B B B B</b> |
| 273       | Lewisham                 | <b>A</b> B                                 |
|           | Petts Wood               | <b>@ D</b>                                 |

## Night buses

| Bus route | Towards                  | Bus stops  |
|-----------|--------------------------|------------|
| N136      | Chislehurst War Memorial | <b>9 0</b> |
|           | Oxford Circus            | <b>A</b> B |