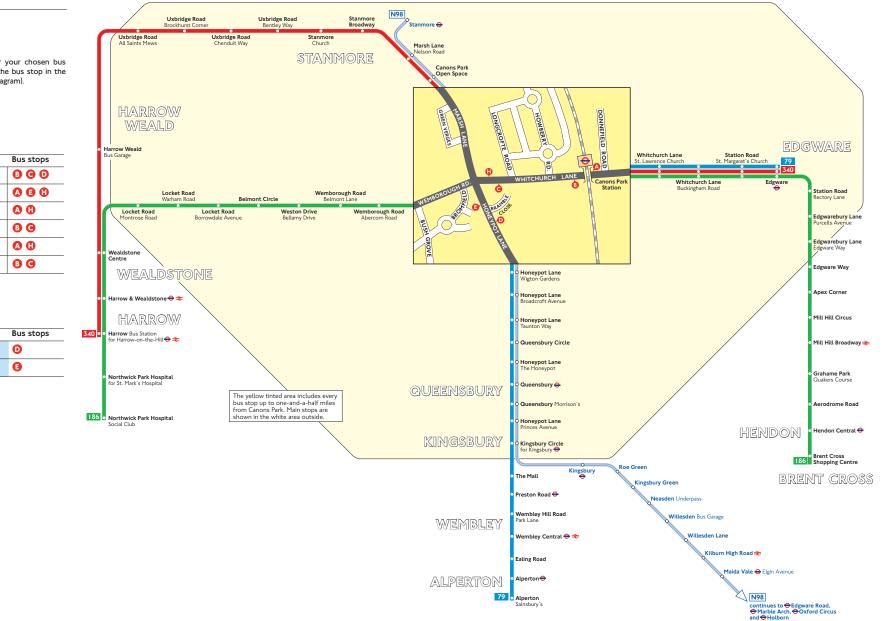

## **Buses from Canons Park**

Key

۵

⊖ Connections with Underground

Connections with National Rail

Red discs show the bus stop you need for your chosen bus service. The disc () appears on the top of the bus stop in the street (see map of town centre in centre of diagram).

## **Route finder**

| Day bus   | ses                         |            |
|-----------|-----------------------------|------------|
| Bus route | Towards                     | Bus stops  |
| 79        | Alperton                    | 800        |
|           | Edgware                     |            |
| 186       | Brent Cross Shopping Centre | 00         |
|           | Northwick Park Hospital     | 00         |
| 340       | Edgware                     | 00         |
|           | Harrow                      | <b>0</b> 0 |
|           |                             |            |

## Night buses Bus route Towards Bus stops N98 Holborn D Stanmore 3 Note: Stanmore 1 Note: Stanmore 1 Stanmore 1 Note: Stanmore 1 Not