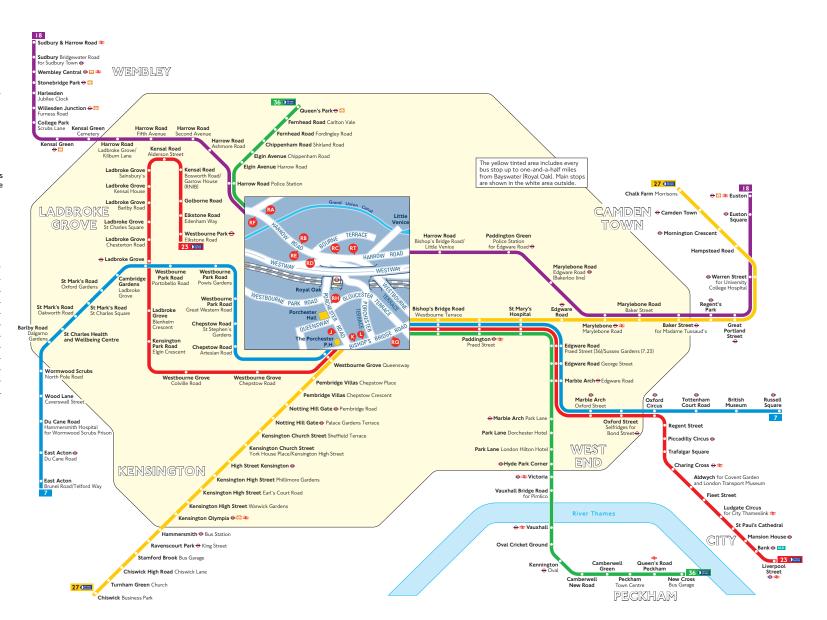

## Day buses from Bayswater (Royal Oak)

## Key

- Connections with London Underground
- Connections with London Overground
- Connections with National Rail
- Connections with Docklands Light Railway

Red discs show the bus stop you need for your chosen bus service. The disc ( ) appears on the top of the bus stop in the service. The disc of appears on the top of the bus street (see map of town centre in centre of diagram)

## Route finder

## Day buses including 24-hour services

| Bus route          | Towards                | Bus stops     |
|--------------------|------------------------|---------------|
| 7                  | East Acton             | RO            |
|                    | Russell Square         | •             |
| 18                 | Euston                 | RA RB RC RT   |
|                    | Sudbury                | RD RE RF      |
| 23 24 hour service | Liverpool Street       | •             |
|                    | Westbourne Park        | RO            |
| 27 24 hour service | Chalk Farm             | (3)           |
|                    | Chiswick Business Park | RO            |
| 36 24 hour service | New Cross              | L RA RB RH    |
|                    | Queen's Park           | J RD RE RF RO |